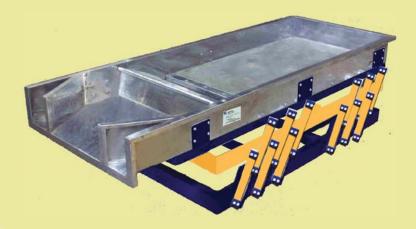

## **SHIFTEA - Green Leaf Shifter**

SHIFTEA - Green Leaf Shifter is a well proven machine for shifting the Kutcha leaf. It serves as a feeder for Rotorvane and CTC machines. The machine is fitted with a stainless steel perforated tray. Leaf fed onto the tray moves in a series of hops thereby shifting, cooling & breaking the lumps' in leaf and also separates any foreign matter and dust from Tea leaf. The machine is noiseless and vibration free.