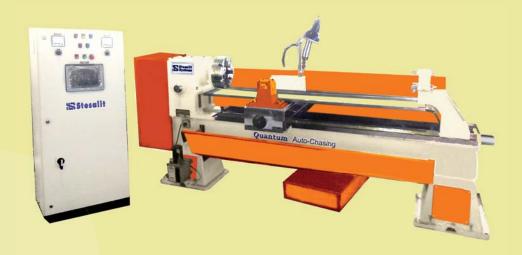

## **QUANTUM Auto Chasing Machine**

Fully Electronically controlled Automatic Chasing Machine for CTC Rollers

## Salient Features / Advantages :

- This machine can run in either fully Auto or Semi Auto mode.
- The machine performs all the operations with high accuracy, high productivity and minimum skill.
- High speed operations with precision productivity for long time.
- Reduces the cutting time and thereby increases productivity with minimum man power.
- Easy adjustment of depth of cut ensures minimum metal cutting and longer life of Segments.
- Capacity of CTC Roller sharpening -8.5" to 13" in Diameter and up to 52" in length.
- Sharpening and re-sharpening with 8 to 10 TPI and any type of helical grooves.
- Machine size is. Length -2850mm and Width 1200mm, Height 1300mm.
- Ball Screw Rod for high accuracy performance.