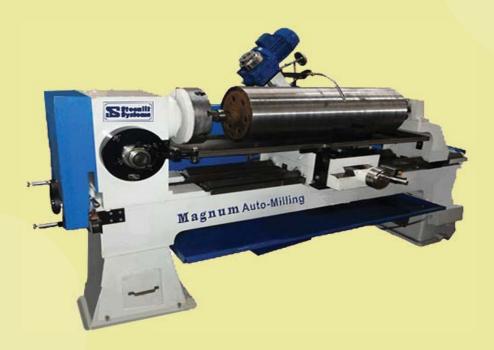

## **MAGNUM Auto-Milling Machine**

Better quality of finished product. No buds and cutting chips on the cutting edges of the rollers which ensures better cutting of tea leaves, no heat generation due to metal to metal friction and ultimately no loss in liquor quality of the finished tea.

## Salient Features / Advantages :

- The machine performs all the operations with high accuracy, high productivity and minimum skill.
- High speed operations reduce cutting time and thereby increases productivity.
- Reduces highly skilled manpower requirement.
- Reduces setting time in comparison to multi machine operation.
- Final adjustment of depth of cut ensures minimum metal cutting and longer life of Segments.
- Sharpens circumferential as well as helical grooves of 40, 50, 60, 70, 80, and 100 and length and diameter of rollers with quality finish.
- Machine size is. Length 2850mm, Width 1200 & Height 1500mm.
- Extremely smooth operation by modern, electronically regulated drive technology for milling.
- High precision technology at every stage ensures perfect vibration-free and noise- free performance.